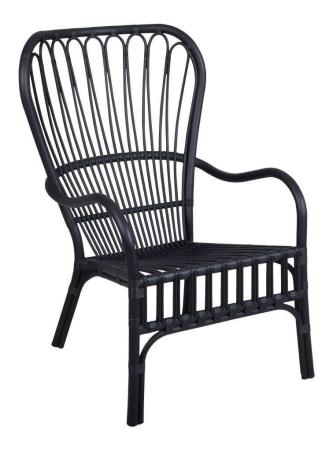

## **WALTZ**

Waltz is a comfortable high lounge armchair that draws your thoughts to a sunny porch. With a functional side table, this might become your favourite place in the garden.

### HIGHLIGHTS

- The Waltz family is available as a lounge armchair and side table.
- Made of durable weather resistant plastic for long lasting.
- Suitable for a wide variety of private and public environment.

#### **DIMENSIONS**

Height: 98 cm Depth: 79 cm Width: 65 cm Seat height: 41 cm Armrest from floor: 59 cm

FACTS PACKAGING Height: 2550 mm Width: 1200 mm Depth: 660 mm Gross Weight: 133,00 kg

Net Weight: 6,40 kg Units per pkg: 20 pcs Volume m3/pkg: 2,020