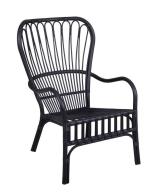

## **WALTZ**

Waltz is a comfortable high lounge armchair that draws your thoughts to a sunny porch. With a functional side table, this might become your favourite place in the garden.

### HIGHLIGHTS

- The Waltz family is available as a lounge armchair and side table.
- Made of durable weather resistant plastic for long lasting.
- Suitable for a wide variety of private and public environment.

#### **DIMENSIONS**

Height: 98 cm Depth: 79 cm Width: 65 cm Seat height: 41 cm Armrest from floor: 59 cm

FACTS PACKAGING Height: 2550 mm Width: 1200 mm Depth: 660 mm Gross Weight: 133,00 kg

Net Weight: 6,40 kg Units per pkg: 20 pcs Volume m3/pkg: 2,020