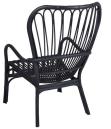

## **WALTZ**

Waltz is a comfortable high lounge armchair that draws your thoughts to a sunny porch. With a functional side table, this might become your favourite place in the garden.

### HIGHLIGHTS

- The Waltz family is available as a lounge armchair and side table.
- Made of durable weather resistant plastic for long lasting.
- Suitable for a wide variety of private and public environment.

#### **DIMENSIONS**

Height: 98 cm Depth: 79 cm Width: 65 cm Seat height: 41 cm Armrest from floor: 59 cm

FACTS PACKAGING Height: 2550 mm Width: 1200 mm Depth: 660 mm Gross Weight: 133,00 kg

Net Weight: 6,40 kg Units per pkg: 20 pcs Volume m3/pkg: 2,020