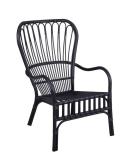

## **WALTZ**

Waltz is a comfortable high lounge armchair that draws your thoughts to a sunny porch. With a functional side table, this might become your favourite place in the garden.

### HIGHLIGHTS

- The Waltz family is available as a lounge armchair and side table.
- Made of durable weather resistant plastic for long lasting.
- Suitable for a wide variety of private and public environment.

#### **DIMENSIONS**

Height: 98 cm Depth: 79 cm Width: 65 cm Seat height: 41 cm Armrest from floor: 59 cm

FACTS PACKAGING Height: 2550 mm Width: 1200 mm Depth: 660 mm Gross Weight: 133,00 kg

Net Weight: 6,40 kg Units per pkg: 20 pcs Volume m3/pkg: 2,020