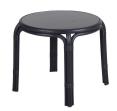

### HIGHLIGHTS

- The Waltz family is available as a lounge armchair and side table.
- Made of durable weather resistant plastic for long lasting.
- Suitable for a wide variety of private and public environment.

Height: 45 cm Diameter: 57 cm

FACTS PACKAGING Height: 2500 mm Width: 520 mm Depth: 520 mm Gross Weight: 133.00

Gross Weight: 133,00 kg Net Weight: 4,80 kg Units per pkg: 27 pcs Volume m3/pkg: 0,676