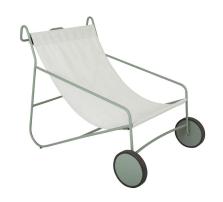

### **POUL CHAIR**

Our first idea was to make a furniture for the pool area, that is both playful and makes you long for the lovely summer days! We think we succeeded that and made everyone smiling along the way! With built in functions as the wheels and the bar in the back, that has a double function as a handle and hanger for all your personal stuff.

#### HIGHLIGHTS

- The Poul Chair is a fun and playful furniture both for the pool and beach.
- Comes in playful colours for the summer feeling.
- Available in 3 different colour options of the frame, with the same textilene.
- Easy to move with front wheels and built in handle in the back.
- Back handle functions both as a handle and hanger.
- Easy to remove seat textilene with zippers.
- The collection features a weatherproof outdoor powder coating.
- Good match with tables like: NIOBE, BLIXT, VANNES

#### **DIMENSIONS**

Height: 86 cm Depth: 106 cm Width: 74 cm Seat height: 36 cm

FACTS PACKAGING Height: 1110 mm Width: 1230 mm Depth: 685 mm Gross Weight: 23,00 kg Net Weight: 11,50 kg Units per pkg: 2 pcs Volume m3/pkg: 0,935