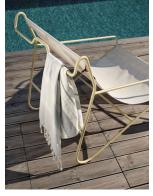

### **POUL CHAIR**

Our first idea was to make a furniture for the pool area, that is both playful and makes you long for the lovely summer days! We think we succeeded that and made everyone smiling along the way! With built in functions as the wheels and the bar in the back, that has a double function as a handle and hanger for all your personal stuff.

#### HIGHLIGHTS

- The Poul Chair is a fun and playful furniture both for the pool and beach.
- Comes in playful colours for the summer feeling.
- Available in 3 different colour options of the frame, with the same textilene.
- Easy to move with front wheels and built in handle in the back.
- Back handle functions both as a handle and hanger.
- Easy to remove seat textilene with zippers.
- The collection features a weatherproof outdoor powder coating.
- Good match with tables like: NIOBE, BLIXT, VANNES