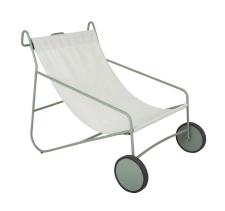

### **POUL CHAIR**

Our first idea was to make a furniture for the pool area, that is both playful and makes you long for the lovely summer days! We think we succeeded that and made everyone smiling along the way! With built in functions as the wheels and the bar in the back, that has a double function as a handle and hanger for all your personal stuff.

#### HIGHLIGHTS

- The Poul Chair is a fun and playful furniture both for the pool and beach.
- Comes in playful colours for the summer feeling.
- Available in 3 different colour options of the frame, with the same textilene.
- Easy to move with front wheels and built in handle in the back.
- Back handle functions both as a handle and hanger.
- Easy to remove seat textilene with zippers.
- The collection features a weatherproof outdoor powder coating.
- Good match with tables like: NIOBE, BLIXT, VANNES

#### **DIMENSIONS**

Height: 86 cm Depth: 106 cm Width: 74 cm Seat height: 36 cm

FACTS PACKAGING Height: 1110 mm Width: 1230 mm Depth: 685 mm Gross Weight: 23,00 kg Net Weight: 11,50 kg Units per pkg: 2 pcs Volume m3/pkg: 0,935