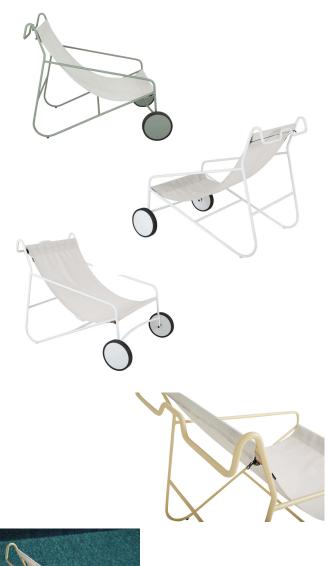

### **POUL CHAIR**

Our first idea was to make a furniture for the pool area, that is both playful and makes you long for the lovely summer days! We think we succeeded that and made everyone smiling along the way! With built in functions as the wheels and the bar in the back, that has a double function as a handle and hanger for all your personal stuff.

#### HIGHLIGHTS

- The Poul Chair is a fun and playful furniture both for the pool and beach.
- Comes in playful colours for the summer feeling.
- Available in 3 different colour options of the frame, with the same textilene.
- Easy to move with front wheels and built in handle in the back.
- Back handle functions both as a handle and hanger.
- Easy to remove seat textilene with zippers.
- The collection features a weatherproof outdoor powder coating.
- Good match with tables like: NIOBE, BLIXT, VANNES

#### **MATERIALS**

ALUMINIUM -32 DUSTY GREEN RAL 7033

ALUMINIUM -92 LEMON RAL 1014

ALUMINIUM -05 WHITE RAL 9003

TEXTILENE -51 OFF-WHITE

#### **DIMENSIONS**

Height: 86 cm Depth: 106 cm Width: 74 cm Seat height: 36 cm

FACTS PACKAGING Height: 1110 mm Width: 1230 mm Depth: 685 mm Gross Weight: 23,00 kg Net Weight: 11,50 kg Units per pkg: 2 pcs Volume m3/pkg: 0,935