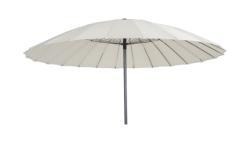

# SHANGHAI

Shanghai is a modern parasol with a generous size. 2.7 meters in diameter creates protection from the sun where it is needed. The parasol has a solid crank and pole that can be tilted, making it easy to reach cooling shade. When it is angled, the many and beautiful steel ribs become visible - form and function in harmony. This parasol adds both style and function to your patio. Overall, all the features needed for a classic Shanghai parasol.

- The Shanghai parasol is available in 1 sizes, 4 colour versions.
- The fabric is a 200gr yarn-dyed polyester fabric with PU coating
- UV protection 30+
- Classic Shanghai-look
- 2 piece aluminium pole, 38mm diameter
- Pole in Anthracite colour
- One special version, Grey with Lemon ribs inside of parasol
- The pole is made of aluminium, Ø38mm, with 24 steel ribs in the canopy.
- The parasol have a push-tilt function.