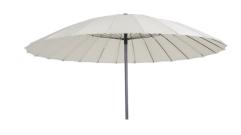

# SHANGHAI

Shanghai is a modern parasol with a generous size. 2.7 meters in diameter creates protection from the sun where it is needed. The parasol has a solid crank and pole that can be tilted, making it easy to reach cooling shade. When it is angled, the many and beautiful steel ribs become visible - form and function in harmony. This parasol adds both style and function to your patio. Overall, all the features needed for a classic Shanghai parasol.

- The Shanghai parasol is available in 1 sizes, 4 colour versions.
- The fabric is a 200gr yarn-dyed polyester fabric with PU coating
- UV protection 30+
- Classic Shanghai-look
- 2 piece aluminium pole, 38mm diameter
- Pole in Anthracite colour
- One special version, Grey with Lemon ribs inside of parasol
- The pole is made of aluminium, Ø38mm, with 24 steel ribs in the canopy.
- The parasol have a push-tilt function.

## DIMENSIONS

Height: 251 cm Width: 270 cm Pole diameter: 38 mm

FACTS PACKAGING Height: 140 mm Width: 1620 mm Depth: 140 mm Gross Weight: 7,20 kg Net Weight: 6,70 kg Units per pkg: 1 pcs Volume m3/pkg: 0,03