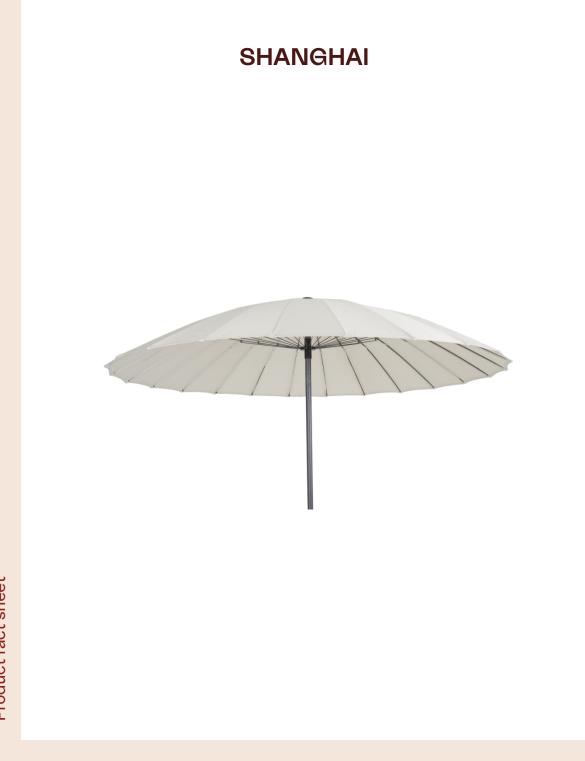

# SHANGHAI

Shanghai is a modern parasol with a generous size. 2.7 meters in diameter creates protection from the sun where it is needed. The parasol has a solid crank and pole that can be tilted, making it easy to reach cooling shade. When it is angled, the many and beautiful steel ribs become visible - form and function in harmony. This parasol adds both style and function to your patio. Overall, all the features needed for a classic Shanghai parasol.

- The Shanghai parasol is available in 1 sizes, 4 colour versions.
- The fabric is a 200gr yarn-dyed polyester fabric with PU coating
- UV protection 30+
- Classic Shanghai-look
- 2 piece aluminium pole, 38mm diameter
- Pole in Anthracite colour
- One special version, Grey with Lemon ribs inside of parasol
- The pole is made of aluminium, Ø38mm, with 24 steel ribs in the canopy.
- The parasol have a push-tilt function.

## DIMENSIONS

Height: 251 cm Width: 270 cm Pole diameter: 38 mm

FACTS PACKAGING Height: 140 mm Width: 1620 mm Depth: 140 mm Gross Weight: 7,20 kg Net Weight: 6,70 kg Units per pkg: 1 pcs Volume m3/pkg: 0,03