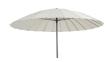

# SHANGHAI

Shanghai is a modern parasol with a generous size. 2.7 meters in diameter creates protection from the sun where it is needed. The parasol has a solid crank and pole that can be tilted, making it easy to reach cooling shade. When it is angled, the many and beautiful steel ribs become visible - form and function in harmony. This parasol adds both style and function to your patio. Overall, all the features needed for a classic Shanghai parasol.

- The Shanghai parasol is available in 1 sizes, 4 colour versions.
- The fabric is a 200gr yarn-dyed polyester fabric with PU coating
- UV protection 30+
- Classic Shanghai-look
- 2 piece aluminium pole, 38mm diameter
- Pole in Anthracite colour
- One special version, Grey with Lemon ribs inside of parasol
- The pole is made of aluminium, Ø38mm, with 24 steel ribs in the canopy.
- The parasol have a push-tilt function.

## DIMENSIONS

Height: 251 cm Width: 270 cm Pole diameter: 38 mm

FACTS PACKAGING Height: 140 mm Width: 1620 mm Depth: 140 mm Gross Weight: 7,20 kg Net Weight: 6,70 kg Units per pkg: 1 pcs Volume m3/pkg: 0,03