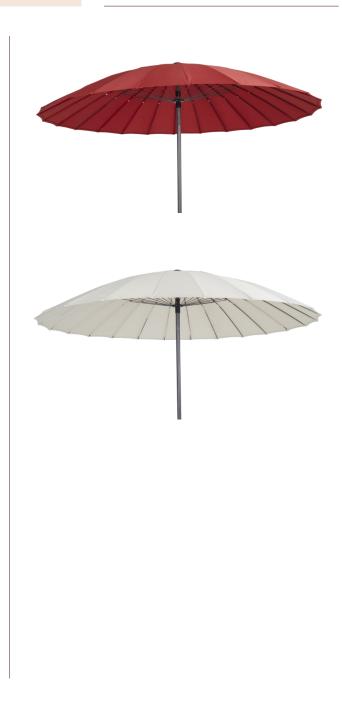

# SHANGHAI

Shanghai is a modern parasol with a generous size. 2.7 meters in diameter creates protection from the sun where it is needed. The parasol has a solid crank and pole that can be tilted, making it easy to reach cooling shade. When it is angled, the many and beautiful steel ribs become visible - form and function in harmony. This parasol adds both style and function to your patio. Overall, all the features needed for a classic Shanghai parasol.

- The Shanghai parasol is available in 1 sizes, 4 colour versions.
- The fabric is a 200gr yarn-dyed polyester fabric with PU coating
- UV protection 30+
- Classic Shanghai-look
- 2 piece aluminium pole, 38mm diameter
- Pole in Anthracite colour
- One special version, Grey with Lemon ribs inside of parasol
- The pole is made of aluminium, Ø38mm, with 24 steel ribs in the canopy.
- The parasol have a push-tilt function.

#### MATERIALS

ALUMINIUM -73 ANTHRACITE RAL 7024

FABRIC -21 BEIGE POLYESTER 180GR

ALUMINIUM -92 LEMON RAL 1014

-4 RED POLYESTER 180GR

FABRIC -07 GREY POLYESTER 180GR

## DIMENSIONS

Height: 251 cm Width: 270 cm Pole diameter: 38 mm

FACTS PACKAGING Height: 140 mm Width: 1620 mm Depth: 140 mm Gross Weight: 7,20 kg Net Weight: 6,70 kg Units per pkg: 1 pcs Volume m3/pkg: 0,03