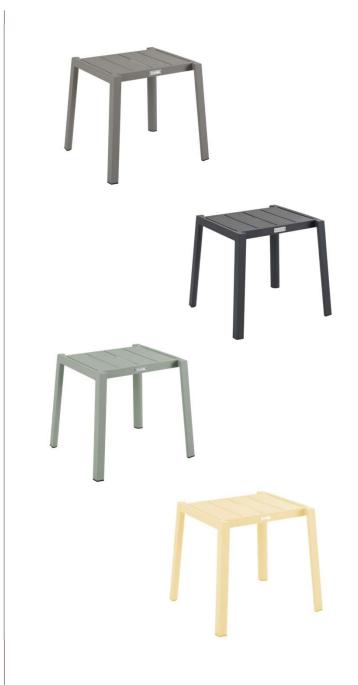

#### **MATERIALS**

ALUMINIUM -32 DUSTY GREEN RAL 7033

ALUMINIUM -71 LIGHT GREY RAL 7038

ALUMINIUM -21 KHAKI SPECIAL RAL

ALUMINIUM -92 LEMON RAL 1014

ALUMINIUM

-73 ANTHRACITE

RAL 7024