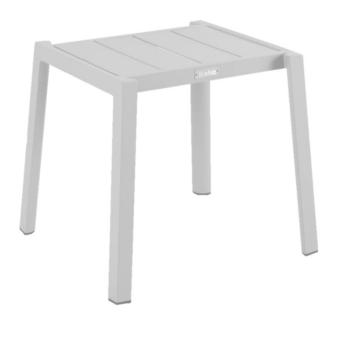

### **DELIA TABLE ALU**

A side table with the same beautiful design as the other pieces in the Delia series.

Delia is Scandinavian form at its best.

#### HIGHLIGHTS

- Available in 5 different colours in weatherproof outdoor powder coating.
- All Delia side tables are stackable, which makes them extremely easy to store when not in use.
- The Delia family are also available as dining chair, Lounge chair, Lounge Sofa Set.
- It is built to last, using the best material from Brafab.
- Suitable for a wide variety of private and public environment.
- Good match with armchairs like: DELIA, SLING, BENDT, ALLIE

#### **DIMENSIONS**

Height: 39 cm Depth: 45 cm Width: 40 cm

FACTS PACKAGING Height: 430 mm Width: 430 mm Depth: 460 mm Gross Weight: 3,20 kg Net Weight: 1,80 kg Units per pkg: 1 pcs Volume m3/pkg: 0,085