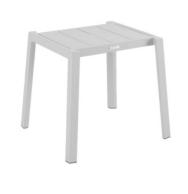

### **DELIA TABLE ALU**

A side table with the same beautiful design as the other pieces in the Delia series.

Delia is Scandinavian form at its best.

#### HIGHLIGHTS

- Available in 5 different colours in weatherproof outdoor powder coating.
- All Delia side tables are stackable, which makes them extremely easy to store when not in use.
- The Delia family are also available as dining chair, Lounge chair, Lounge Sofa Set.
- It is built to last, using the best material from Brafab.
- Suitable for a wide variety of private and public environment.
- Good match with armchairs like: DELIA, SLING, BENDT, ALLIE

#### **FACTS**

Introduction year: 2021 / 2023 / 2025

Product type: Side table

Knock-Down: NO Stackable: YES Adjustable feet: NO Country of origin: CN Packaging: Carton Box

#### **DIMENSIONS**

Height: 39 cm Depth: 45 cm Width: 40 cm

FACTS PACKAGING Height: 430 mm Width: 430 mm Depth: 460 mm Gross Weight: 3,20 kg Net Weight: 1,80 kg Units per pkg: 1 pcs Volume m3/pkg: 0,085