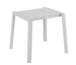

### **DELIA TABLE ALU**

A side table with the same beautiful design as the other pieces in the Delia series.

Delia is Scandinavian form at its best.

#### HIGHLIGHTS

- Available in 5 different colours in weatherproof outdoor powder coating.
- All Delia side tables are stackable, which makes them extremely easy to store when not in use.
- The Delia family are also available as dining chair, Lounge chair, Lounge Sofa Set.
- It is built to last, using the best material from Brafab.
- Suitable for a wide variety of private and public environment.
- Good match with armchairs like: DELIA, SLING, BENDT, ALLIE

#### **FACTS**

Introduction year: 2021 / 2023 / 2025

Product type: Side table

Knock-Down: NO Stackable: YES Adjustable feet: NO Country of origin: CN Packaging: Carton Box

#### **DIMENSIONS**

Height: 39 cm Depth: 45 cm Width: 40 cm

FACTS PACKAGING Height: 430 mm Width: 430 mm Depth: 460 mm Gross Weight: 3,20 kg Net Weight: 1,80 kg Units per pkg: 1 pcs Volume m3/pkg: 0,085