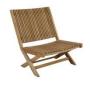

### **JULITA LOUNGE CHAIR**

Julita is a furniture collection that both stands out with its lovely teak slats and at the same time blends in perfectly on different patios. If you are looking for elegant aesthetically pleasing furniture for your patio that also offers great comfort, Julita is a very good alternative!

#### HIGHLIGHTS

- The Julita family is available in many different furniture's.
- Dining tables, coffee tables, Dining chairs, benches and Sun bed.
- It is built to last, using the best material from Brafab.
- The lounge chair is foldable, easy to move and store.
- Extra wide seat, perfect for your extra things like drinks or magazines.

#### **DIMENSIONS**

Height: 80 cm Depth: 77 cm Width: 70 cm Seat height: 34 cm

FACTS PACKAGING Height: 1100 mm Width: 755 mm Depth: 280 mm Gross Weight: 15,00 kg Net Weight: 12,50 kg Units per pkg: 1 pcs Volume m3/pkg: 0,235