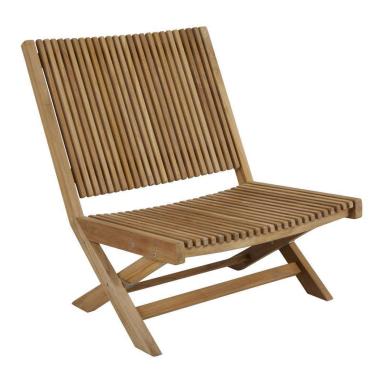

## **JULITA LOUNGE CHAIR**

Product fact sheet

### **JULITA LOUNGE CHAIR**

Julita is a furniture collection that both stands out with its lovely teak slats and at the same time blends in perfectly on different patios. If you are looking for elegant aesthetically pleasing furniture for your patio that also offers great comfort, Julita is a very good alternative!

#### HIGHLIGHTS

- The Julita family is available in many different furniture's.
- Dining tables, coffee tables, Dining chairs, benches and Sun bed.
- It is built to last, using the best material from Brafab.
- The lounge chair is foldable, easy to move and store.
- Extra wide seat, perfect for your extra things like drinks or magazines.