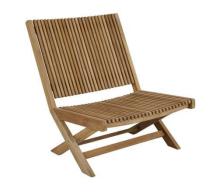

## **JULITA LOUNGE CHAIR**

Product fact sheet

### **JULITA LOUNGE CHAIR**

Julita is a furniture collection that both stands out with its lovely teak slats and at the same time blends in perfectly on different patios. If you are looking for elegant aesthetically pleasing furniture for your patio that also offers great comfort, Julita is a very good alternative!

#### HIGHLIGHTS

- The Julita family is available in many different furniture's.
- Dining tables, coffee tables, Dining chairs, benches and Sun bed.
- It is built to last, using the best material from Brafab.
- The lounge chair is foldable, easy to move and store.
- Extra wide seat, perfect for your extra things like drinks or magazines.