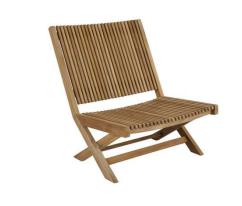

## **JULITA LOUNGE CHAIR**

Product fact sheet

### **JULITA LOUNGE CHAIR**

Julita is a furniture collection that both stands out with its lovely teak slats and at the same time blends in perfectly on different patios. If you are looking for elegant aesthetically pleasing furniture for your patio that also offers great comfort, Julita is a very good alternative!

#### HIGHLIGHTS

- The Julita family is available in many different furniture's.
- Dining tables, coffee tables, Dining chairs, benches and Sun bed.
- It is built to last, using the best material from Brafab.
- The lounge chair is foldable, easy to move and store.
- Extra wide seat, perfect for your extra things like drinks or magazines.