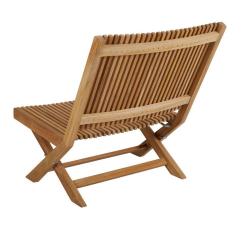

### **JULITA LOUNGE CHAIR**

Julita is a furniture collection that both stands out with its lovely teak slats and at the same time blends in perfectly on different patios. If you are looking for elegant aesthetically pleasing furniture for your patio that also offers great comfort, Julita is a very good alternative!

#### HIGHLIGHTS

- The Julita family is available in many different furniture's.
- Dining tables, coffee tables, Dining chairs, benches and Sun bed.
- It is built to last, using the best material from Brafab.
- The lounge chair is foldable, easy to move and store.
- Extra wide seat, perfect for your extra things like drinks or magazines.

#### **DIMENSIONS**

Height: 80 cm Depth: 77 cm Width: 70 cm Seat height: 34 cm

FACTS PACKAGING Height: 1100 mm Width: 755 mm Depth: 280 mm Gross Weight: 15,00 kg Net Weight: 12,50 kg Units per pkg: 1 pcs Volume m3/pkg: 0,235