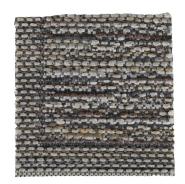

### **BRIZA**

Add outdoor rugs to your patio. It is an optimal way to change the environment.

Briza carpet has a sober, modern look and the whole carpet signals an "outdoor environment"
The rug is flat-woven and has a smooth, dense structure.

Briza comes in two stylish mixed colors with a beige or anthracite base and has a specially woven city edge, which further contributes to the rug's durability.

#### HIGHLIGHTS

- Briza come in 2 sizes 200x 290 cm and 240x340 cm
- Made of 70% polypropylene yarn and 30% polyester.
- UV-stabilized, yarn, does not shed and is "stain-resistant" and very durable.
- The carpet dries up easily because it absorbs very little moisture.
- Easy to clean vacuum or rinse with lukewarm water and let it dry!