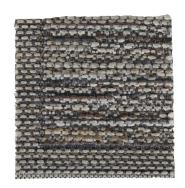

### **BRIZA**

Add outdoor rugs to your patio. It is an optimal way to change the environment.

Briza carpet has a sober, modern look and the whole carpet signals an "outdoor environment"
The rug is flat-woven and has a smooth, dense structure.

Briza comes in two stylish mixed colors with a beige or anthracite base and has a specially woven city edge, which further contributes to the rug's durability.

#### HIGHLIGHTS

- Briza come in 2 sizes 200x 290 cm and 240x340 cm
- Made of 70% polypropylene yarn and 30% polyester.
- UV-stabilized, yarn, does not shed and is "stain-resistant" and very durable.
- The carpet dries up easily because it absorbs very little moisture.
- Easy to clean vacuum or rinse with lukewarm water and let it dry!