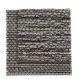

### **BRIZA**

Add outdoor rugs to your patio. It is an optimal way to change the environment.

Briza carpet has a sober, modern look and the whole carpet signals an "outdoor environment"
The rug is flat-woven and has a smooth, dense structure.

Briza comes in two stylish mixed colors with a beige or anthracite base and has a specially woven city edge, which further contributes to the rug's durability.

#### **MATERIALS**

TEXTILE ANTHRACITE PP / PES

TEXTILE BEIGE