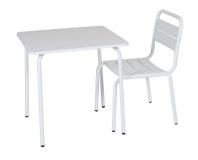

## **NERA**

Pretty and stable chair with matching children's table. Perfect for a little summer party in the garden.

#### HIGHLIGHTS

- Perfect dining set for children.
- Sturdy frame made of steel.
- Protective coating under the powder coating makes it a good outdoor furniture.

#### **MATERIALS**

ALUMINIUM -05 WHITE RAL 9003