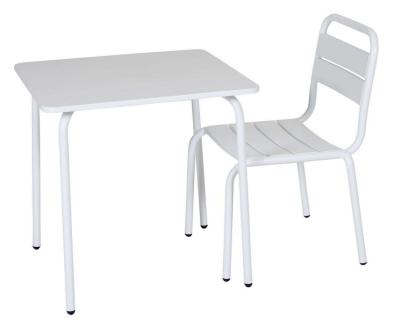

## **NERA**

Pretty and stable chair with matching children's table. Perfect for a little summer party in the garden.

#### HIGHLIGHTS

- Perfect dining set for children.
- Sturdy frame made of steel.
- Protective coating under the powder coating makes it a good outdoor furniture.

### **DIMENSIONS**

Height: 56 cm Depth: 35 cm Width: 38 cm Seat height: 28 cm

FACTS PACKAGING Height: 655 mm Width: 510 mm Depth: 420 mm Gross Weight: 10,60 kg Net Weight: 2,40 kg Units per pkg: 4 pcs Volume m3/pkg: 0,035