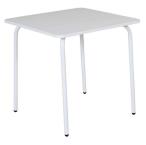

## **NERA**

Pretty and stable chair with matching children's table. Perfect for a little summer party in the garden.

#### **MATERIALS**

ALUMINIUM -05 WHITE RAL 9003

### **DIMENSIONS**

Height: 56 cm Depth: 35 cm Width: 38 cm Seat height: 28 cm

FACTS PACKAGING Height: 655 mm Width: 510 mm Depth: 420 mm Gross Weight: 10,60 kg Net Weight: 2,40 kg Units per pkg: 4 pcs Volume m3/pkg: 0,035