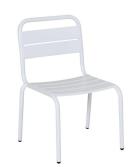

## **NERA**

Pretty and stable chair with matching children's table. Perfect for a little summer party in the garden.

#### HIGHLIGHTS

- Perfect dining set for children.
- Sturdy frame made of steel.
- Protective coating under the powder coating makes it a good outdoor furniture.

#### **MATERIALS**

ALUMINIUM -05 WHITE RAL 9003