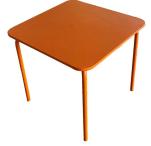

## **NERA**

Pretty and stable chair with matching children's table. Perfect for a little summer party in the garden.

#### **MATERIALS**

ALUMINIUM -05 WHITE RAL 9003

Height: 47 cm Depth: 58 cm Width: 58 cm

FACTS PACKAGING Height: 70 mm Width: 500 mm Depth: 640 mm Gross Weight: 3,50 kg Net Weight: 2,90 kg Units per pkg: 1 pcs Volume m3/pkg: 0,022