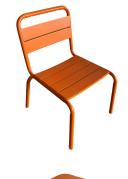

## **NERA**

Pretty and stable chair with matching children's table. Perfect for a little summer party in the garden.

#### **MATERIALS**

ALUMINIUM -05 WHITE RAL 9003

### **DIMENSIONS**

Height: 56 cm Depth: 35 cm Width: 38 cm Seat height: 28 cm

FACTS PACKAGING Height: 655 mm Width: 510 mm Depth: 420 mm Gross Weight: 10,60 kg Net Weight: 2,40 kg Units per pkg: 4 pcs Volume m3/pkg: 0,035