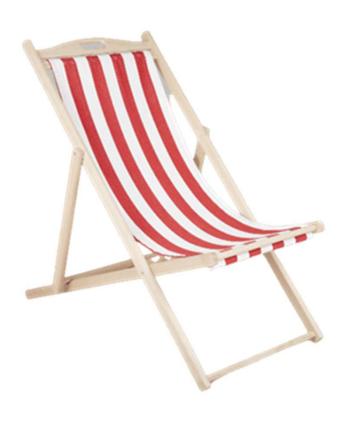

### **DINGLA BEACH CHAIR**

SUMMER FEELING –Inspired by a simple lifestyle. A beach chair that will be the perfect furniture in the garden and on the beach. Thanks to the light weight and folding function, it can be placed not only on the beach, but also on the patio or in the park. Set the backrest in one of the three positions and just relax.

#### HIGHLIGHTS

- FSC beech wood in frame
- Removable fabric
- Three positions in tilting
- Good match with: GATSBY, DINGLA