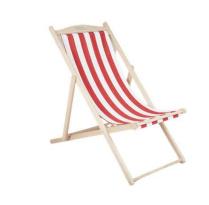

### **DINGLA BEACH CHAIR**

SUMMER FEELING –Inspired by a simple lifestyle. A beach chair that will be the perfect furniture in the garden and on the beach. Thanks to the light weight and folding function, it can be placed not only on the beach, but also on the patio or in the park. Set the backrest in one of the three positions and just relax.

#### HIGHLIGHTS

- FSC beech wood in frame
- Removable fabric
- Three positions in tilting
- Good match with: GATSBY, DINGLA

#### **MATERIALS**

FSC BEECH

FABRIC RED / WHITE

FABRIC ELLOW / WHITE

FABRIC CANVAS