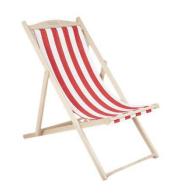

### **DINGLA BEACH CHAIR**

SUMMER FEELING –Inspired by a simple lifestyle. A beach chair that will be the perfect furniture in the garden and on the beach. Thanks to the light weight and folding function, it can be placed not only on the beach, but also on the patio or in the park. Set the backrest in one of the three positions and just relax.

#### HIGHLIGHTS

- FSC beech wood in frame
- Removable fabric
- Three positions in tilting
- Good match with: GATSBY, DINGLA