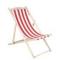

### **DINGLA BEACH CHAIR**

SUMMER FEELING –Inspired by a simple lifestyle. A beach chair that will be the perfect furniture in the garden and on the beach. Thanks to the light weight and folding function, it can be placed not only on the beach, but also on the patio or in the park. Set the backrest in one of the three positions and just relax.

#### HIGHLIGHTS

- FSC beech wood in frame
- Removable fabric
- Three positions in tilting
- Good match with: GATSBY, DINGLA

#### **MATERIALS**

FSC BEECH

FABRIC RED / WHITE

FABRIC ELLOW / WHITE

FABRIC CANVAS