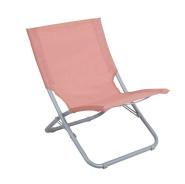

### **MELODI**

If you are going on a sunny holiday and relaxing on the beach or camping trip by car, a beach chair is almost a "must-have" product.

Melodi is a perfect beach chair with good seat comfort. Foldable to a compact size for easy carrying and a lovely day at the beach.

#### HIGHLIGHTS

- Available in 2 colour with a summer feeling.
- Steel tube with powder coating
- Durable polyester fabric
- Good match with Soda parasol and Ulrika beach chairs

#### **FACTS**

Introduction year: 2023 Product type: Beach chair

Knock-Down: NO Foldable: YES

Adjustable feet: NO

Weight limit/seating: 100 kg

Country of origin: CN
Packaging: Carton Box

#### **DIMENSIONS**

Height: 61 cm Depth: 64 cm Width: 50 cm Seat height: 33 cm

FACTS PACKAGING Height: 500 mm Width: 175 mm Depth: 830 mm Gross Weight: 12,00 kg Net Weight: 2,75 kg Units per pkg: 4 pcs Volume m3/pkg: 0,073