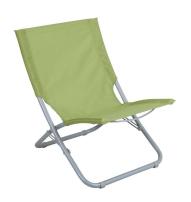

### **MELODI**

If you are going on a sunny holiday and relaxing on the beach or camping trip by car, a beach chair is almost a "must-have" product.

Melodi is a perfect beach chair with good seat comfort. Foldable to a compact size for easy carrying and a lovely day at the beach.

#### HIGHLIGHTS

- Available in 2 colour with a summer feeling.
- Steel tube with powder coating
- Durable polyester fabric
- Good match with Soda parasol and Ulrika beach chairs

#### **MATERIALS**

FABRIC GREEN POLYESTER

FABRIC PINK POLYESTER