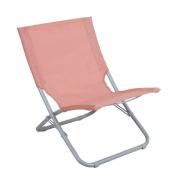

### **MELODI**

If you are going on a sunny holiday and relaxing on the beach or camping trip by car, a beach chair is almost a "must-have" product.

Melodi is a perfect beach chair with good seat comfort. Foldable to a compact size for easy carrying and a lovely day at the beach.

#### HIGHLIGHTS

- Available in 2 colour with a summer feeling.
- Steel tube with powder coating
- Durable polyester fabric
- Good match with Soda parasol and Ulrika beach chairs

#### **FACTS**

Introduction year: 2023 Product type: Beach chair

Knock-Down: NO Foldable: YES

Adjustable feet: NO

Weight limit/seating: 100 kg

Country of origin: CN
Packaging: Carton Box