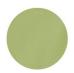

Product fact sheet

# **Brafab**

### **MELODI**

If you are going on a sunny holiday and relaxing on the beach or camping trip by car, a beach chair is almost a "must-have" product.

Melodi is a perfect beach chair with good seat comfort. Foldable to a compact size for easy carrying and a lovely day at the beach.



#### HIGHLIGHTS

- Available in 2 colour with a summer feeling.
- Steel tube with powder coating
- Durable polyester fabric
- Good match with Soda parasol and Ulrika beach chairs

#### **FACTS**

Introduction year: 2023 Product type: Beach chair

Knock-Down: NO Foldable: YES

Adjustable feet: NO

Weight limit/seating: 100 kg

Country of origin: CN
Packaging: Carton Box

#### **MATERIALS**



FABRIC GREEN POLYESTER



FABRIC PINK POLYESTER



## **MELODI**



#### **DIMENSIONS**



Height: 61 cm Depth: 64 cm Width: 50 cm Seat height: 33 cm

FACTS PACKAGING Height: 500 mm Width: 175 mm Depth: 830 mm Gross Weight: 12,00 kg Net Weight: 2,75 kg Units per pkg: 4 pcs Volume m3/pkg: 0,073