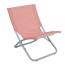

### **MELODI**

If you are going on a sunny holiday and relaxing on the beach or camping trip by car, a beach chair is almost a "must-have" product.

Melodi is a perfect beach chair with good seat comfort. Foldable to a compact size for easy carrying and a lovely day at the beach.

#### HIGHLIGHTS

- Available in 2 colour with a summer feeling.
- Steel tube with powder coating
- Durable polyester fabric
- Good match with Soda parasol and Ulrika beach chairs

#### **MATERIALS**

FABRIC GREEN POLYESTER

FABRIC PINK POLYESTER