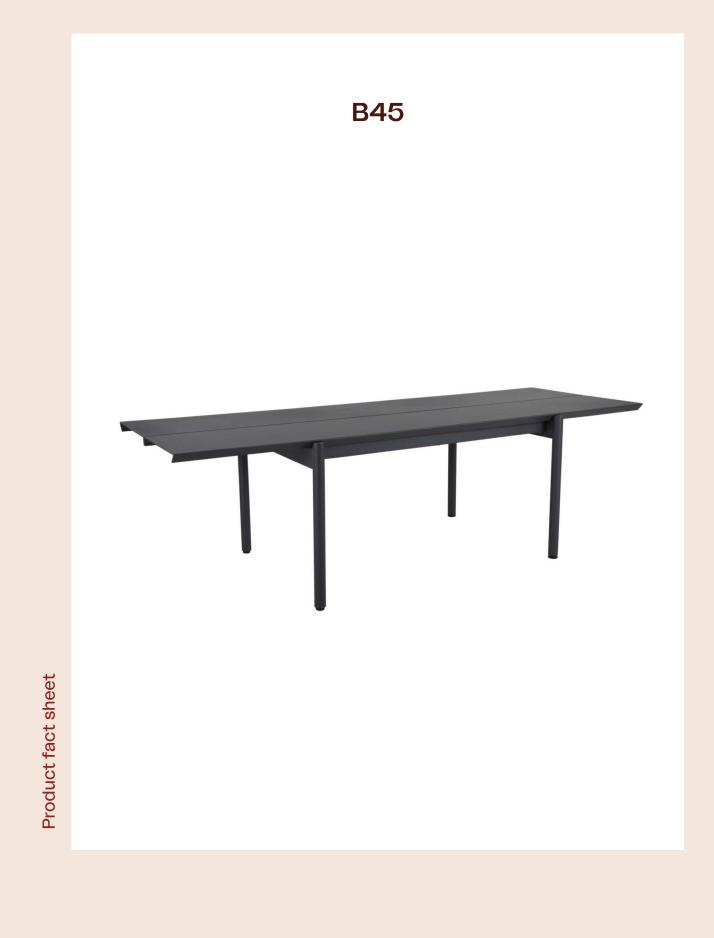

# **B45**

This dining table is made for a social life in a modern world. A table for when you are with your family or spending a wonderful evening with all of your friends. The placing of the legs of the table will allow you to come close even if you are a small group. When your eyes study the table you will find more and more of the details that makes a great Brafab product!

## HIGHLIGHTS

- The B45 family is available in 2 length, 180 and 250cm.
- Always two chairs between the legs. More or less overhang.
- Table made of full aluminium.
- Sound absorbing paint underneath table top.
- Adjustable feet's included.
- Suitable for a wide variety of private and public environment.
- Good match with chairs like: DELIA, GUSTY, DK CHAIR