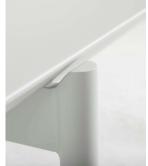

## HIGHLIGHTS

- The B45 family is available in 2 length, 180 and 250cm.
- Always two chairs between the legs. More or less overhang.
- Table made of full aluminium.
- Sound absorbing paint underneath table top.
- Adjustable feet's included.
- Suitable for a wide variety of private and public environment.
- Good match with chairs like: DELIA, GUSTY, DK CHAIR

#### MATERIALS

ALUMINIUM -73 ANTHRACITE RAL 7024

ALUMINIUM -71 LIGHT GREY RAL 7038

**B45** 