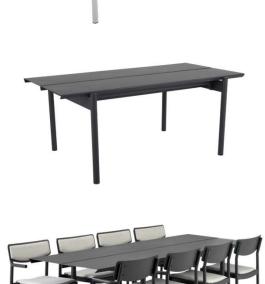

# **B45**

This dining table is made for a social life in a modern world. A table for when you are with your family or spending a wonderful evening with all of your friends. The placing of the legs of the table will allow you to come close even if you are a small group. When your eyes study the table you will find more and more of the details that makes a great Brafab product!

## HIGHLIGHTS

- The B45 family is available in 2 length, 180 and 250cm.
- Always two chairs between the legs. More or less overhang.
- Table made of full aluminium.
- Sound absorbing paint underneath table top.
- Adjustable feet's included.
- Suitable for a wide variety of private and public environment.
- Good match with chairs like: DELIA, GUSTY, DK CHAIR