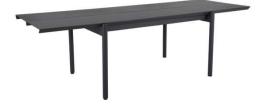

#### MATERIALS

ALUMINIUM -73 ANTHRACITE RAL 7024

ALUMINIUM -71 LIGHT GREY RAL 7038

**B45** 