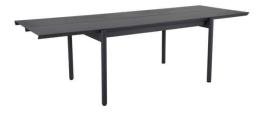

#### MATERIALS

ALUMINIUM -73 ANTHRACITE RAL 7024

ALUMINIUM -71 LIGHT GREY RAL 7038

**B45** 