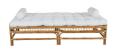

## VALLDA DAYBED

News in the Vallda collection is a daybed with generous measures and a comfortable mattress that completes the look and invites you to relax outdoors morning, noon and evening.

Real rattan is a material that has been used for outdoor furniture at all times - not only for its durable and lightweight properties but also for its classic expression that stands up well over time.

#### HIGHLIGHTS

- The daybed comes with two round neck / side pillows in the same white fresh fabric as the comfortable mattress
- The unique thing about the Vallda series is that the shell of the braided rattan has been retained. This means that the furniture gets lovely, natural colors and irregularities that create an enormous charm.

#### MATERIALS

RATTAN NATURAL COLOR NATURAL

FABRIC -2 OFF-WHITE OLEFIN