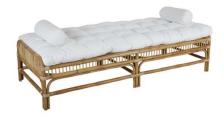

## VALLDA DAYBED

News in the Vallda collection is a daybed with generous measures and a comfortable mattress that completes the look and invites you to relax outdoors morning, noon and evening.

Real rattan is a material that has been used for outdoor furniture at all times - not only for its durable and lightweight properties but also for its classic expression that stands up well over time.

#### HIGHLIGHTS

- The daybed comes with two round neck / side pillows in the same white fresh fabric as the comfortable mattress
- The unique thing about the Vallda series is that the shell of the braided rattan has been retained. This means that the furniture gets lovely, natural colors and irregularities that create an enormous charm.