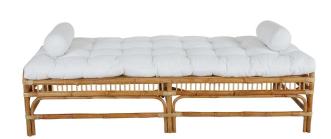

## VALLDA DAYBED

News in the Vallda collection is a daybed with generous measures and a comfortable mattress that completes the look and invites you to relax outdoors morning, noon and evening.

Real rattan is a material that has been used for outdoor furniture at all times - not only for its durable and lightweight properties but also for its classic expression that stands up well over time.

#### HIGHLIGHTS

- The daybed comes with two round neck / side pillows in the same white fresh fabric as the comfortable mattress
- The unique thing about the Vallda series is that the shell of the braided rattan has been retained. This means that the furniture gets lovely, natural colors and irregularities that create an enormous charm.

#### MATERIALS

RATTAN NATURAL COLOR NATURAL

FABRIC -2 OFF-WHITE OLEFIN

### DIMENSIONS

Height: 53 cm Length: 197 cm Width: 82 cm

FACTS PACKAGING Height: 830 mm Width: 1980 mm Depth: 560 mm Gross Weight: 29,71 kg Net Weight: 23,48 kg Units per pkg: 1 pcs Volume m3/pkg: 0,920