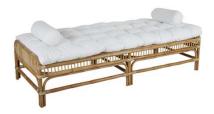

## VALLDA DAYBED

News in the Vallda collection is a daybed with generous measures and a comfortable mattress that completes the look and invites you to relax outdoors morning, noon and evening.

Real rattan is a material that has been used for outdoor furniture at all times - not only for its durable and lightweight properties but also for its classic expression that stands up well over time.

#### HIGHLIGHTS

- The daybed comes with two round neck / side pillows in the same white fresh fabric as the comfortable mattress
- The unique thing about the Vallda series is that the shell of the braided rattan has been retained. This means that the furniture gets lovely, natural colors and irregularities that create an enormous charm.