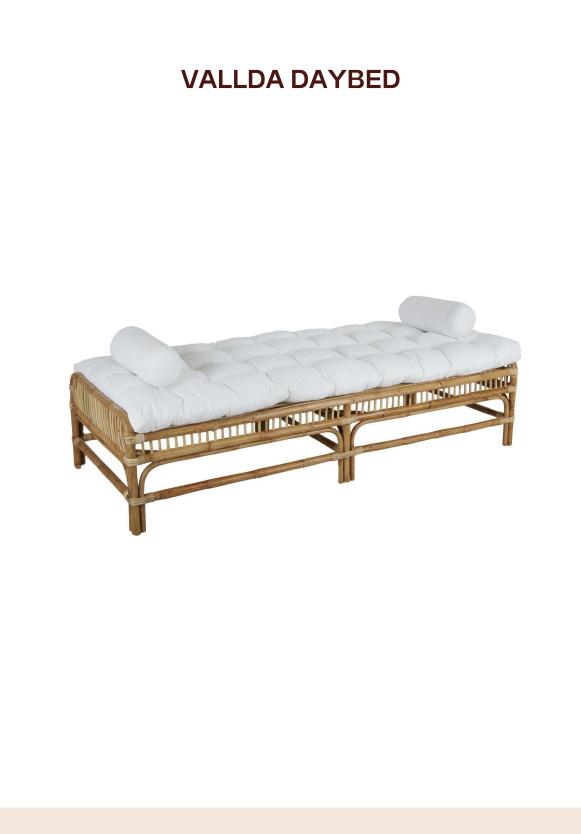

## VALLDA DAYBED

News in the Vallda collection is a daybed with generous measures and a comfortable mattress that completes the look and invites you to relax outdoors morning, noon and evening.

Real rattan is a material that has been used for outdoor furniture at all times - not only for its durable and lightweight properties but also for its classic expression that stands up well over time.

#### HIGHLIGHTS

- The daybed comes with two round neck / side pillows in the same white fresh fabric as the comfortable mattress
- The unique thing about the Vallda series is that the shell of the braided rattan has been retained. This means that the furniture gets lovely, natural colors and irregularities that create an enormous charm.

### DIMENSIONS

Height: 53 cm Length: 197 cm Width: 82 cm

FACTS PACKAGING Height: 830 mm Width: 1980 mm Depth: 560 mm Gross Weight: 29,71 kg Net Weight: 23,48 kg Units per pkg: 1 pcs Volume m3/pkg: 0,920